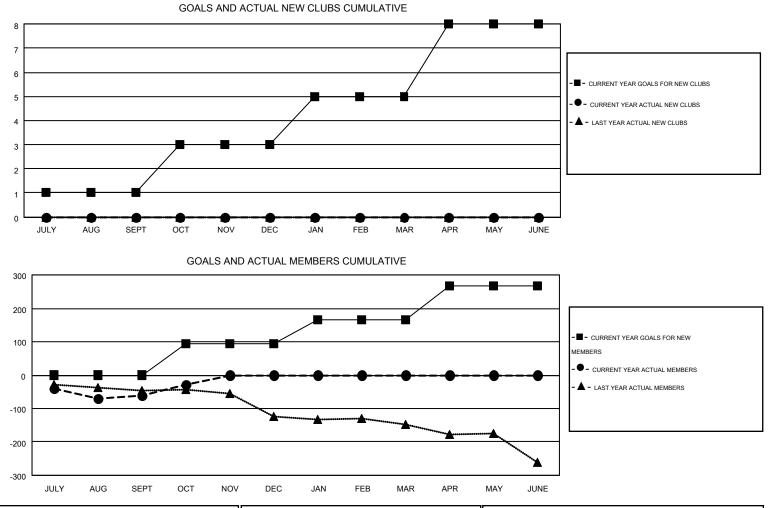

## JERRY SMITH GMT:

LOCATION: WEST VIRGINIA

| GM  | т | CA | 1 |
|-----|---|----|---|
| Giv |   | CA | 1 |

|                       |                  | Clubs     |                       |                  |               |                    | Members                                |                    |                  |
|-----------------------|------------------|-----------|-----------------------|------------------|---------------|--------------------|----------------------------------------|--------------------|------------------|
| RESULTS FOR 2014-2015 |                  |           | RESULTS FOR 2014-2015 |                  |               |                    |                                        |                    |                  |
| QUARTER               | NEW CLUB<br>GOAL | NEW CLUBS | DROPPED<br>CLUBS      | NET<br>GAIN/LOSS | QUARTER       | NEW MEMBER<br>GOAL | CHARTER AND<br>NEW<br>MEMBERS<br>ADDED | DROPPED<br>MEMBERS | NET<br>GAIN/LOSS |
| JULY/AUG/SEPT         | 1                | 0         | 2                     | -2               | JULY/AUG/SEPT | 0                  | 78                                     | 140                | -62              |
| OCT/NOV/DEC           | 2                | 0         | 0                     | 0                | OCT/NOV/DEC   | 95                 | 56                                     | 22                 | 34               |
| JAN/FEB/MAR           | 2                | 0         | 0                     | 0                | JAN/FEB/MAR   | 72                 | 0                                      | 0                  | 0                |
| APR/MAY/JUNE          | 3                | 0         | 0                     | 0                | APR/MAY/JUNE  | 101                | 0                                      | 0                  | 0                |